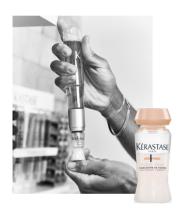

#### **NEW FUSIO-DOSE**

CONCENTRÉ DE FORME REPLENISHING RECOVERY TREATMENT

Replenishes curls instantly +88% more smooth & conditioned\*

\*When paired with Booster Nutrition

#### TWO WAYS TO APPLY CONCENTRÉ DE FORME TREATMENT:

FOR CURLY TO VERY CURLY HAIR WITH LOW POROSITY

Treat with Fusio-Dose. Pair with Booster Nutrition or Booster Discipline. Leave on for 5 minutes. Rinse. FOR CURL STRENGTH & DEFINITION