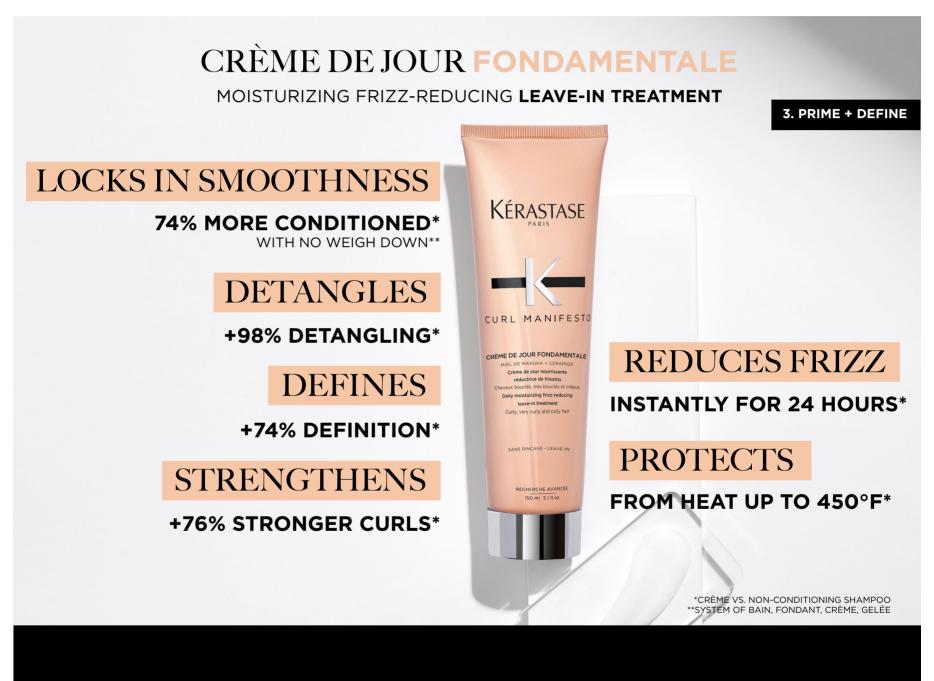

## FONDANT HYDRATATION ESSENTIELLE

LIGHTWEIGHT MOISTURE REPLENISHING CONDITIONER

KERASTASE

CURL MANIFESTO

2. TREAT

### **REDUCES FRIZZ**

FOR 24 HOURS AND PROTECTS AGAINST HUMIDITY\*

# **ADDS SHINE**

**2X SHINIER CURLS\*** 

# CONDITIONS

80% MORE CONDITIONED\* WITH NO WEIGH DOWN\*\*

DETANGLES

+98% DETANGLED KNOTS\*

\*FONDANT VS. NON-CONDITIONING SHAMPOO \*\*SYSTEM OF BAIN, FONDANT, CRÈME, GELÉE