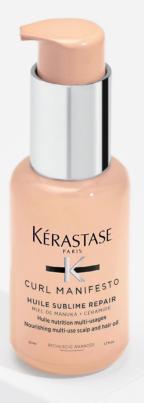

**3** PRIME & DEFINE

+

MOISTURIZE - DEFINE - SHINE

**HUILE SUBLIME REPAIR** NOURISHING MULTI-USE SCALP & HAIR OIL

KÉRASTAS

# HUILE SUBLIME REPAIR

NOURISHING MULTI-USE SCALP & HAIR OIL

3. PRIME + DEFINE

STRENGTHENS

+99% STRONGER CURLS AND REDUCED BREAKAGE\*

HYDRATES & SOFTENS

+67% HYDRATION & +56% SOFTNESS\*

DEFINES