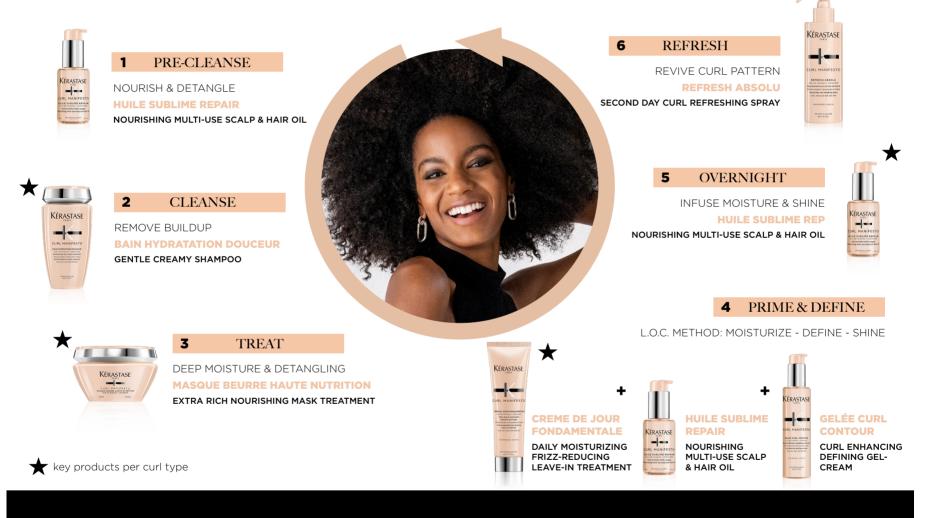

## VERY CURLY REGIMENS

FOR TIGHTER CURLS TO CORKSCREW CURLS (CURL LEVEL 3)

4

REVIVE CURL PATTERN **REFRESH ABSOLU** SECOND DAY CURL REFRESHING SPRAY

1

REMOVE BUILDUP **BAIN HYDRATATION DOUCEUR** 

CLEANSE

GENTLE CREAMY SHAMPOO

**3** PRIME & DEFINE

+

MOISTURIZE - DEFINE - SHINE

**HUILE SUBLIME REPAIR** NOURISHING MULTI-USE SCALP & HAIR OIL

KÉRASTAS

#### 2 TREAT

**DEEP MOISTURE & DETANGLING** MASQUE BEURRE HAUTE NUTRITION EXTRA RICH NOURISHING MASK TREATMENT

**CREME DE JOUR** FONDAMENTALE +/OR DAILY MOISTURIZING FRIZZ-REDUCING LEAVE-IN TREATMENT

★ key products per curl type

## COILY REGIMENS

FOR TIGHTLY COILED TO Z-ANGLED COILS (CURL LEVEL 4)