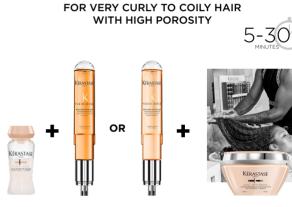

#### TWO WAYS TO APPLY CONCENTRÉ DE FORME TREATMENT:

FOR CURLY TO VERY CURLY HAIR WITH LOW POROSITY

Treat with Fusio-Dose. Pair with Booster Nutrition or Booster Discipline. Leave on for 5 minutes. Rinse. FOR CURL STRENGTH & DEFINITION

Treat with Fusio-Dose. Pair with Booster Nutrition or Booster Discipline. Layer mask over Fusio-Dose. Leave on for 5-30 minutes. Rinse.